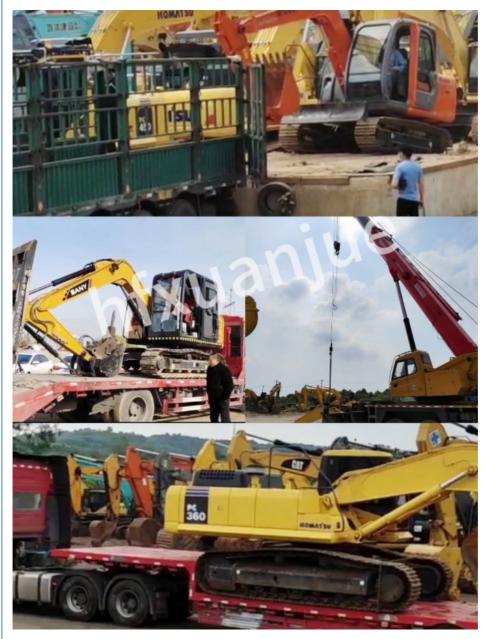

## **PACKING AND SHIPPING**

1. Bulk carrier: suitable for larger construction equipment without disassembly.

2. Container: The cheapest and fastest way is to put the machine into the container that needs to be disassembled.