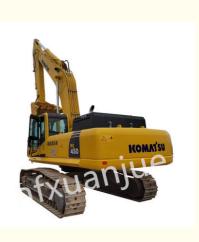

# Large Second Hand Earth Moving Machinery Construction Equipment Komatsu 450-8

# **Basic Information**

- Place of Origin:
- Brand Name:
- Model Number: PC45

Japan

- Minimum Order Quantity:
- Price: Ne
- Packaging Details:
- Delivery Time:
- Payment Terms:
- Supply Ability:
- PC450-8 1 Set Negotiable Container or bulk 5-8 work days T/T, L/C, D/A, D/P, Western Union, MoneyGram 100 units per month

Used Komatsu Excavator



## **Product Specification**

- Track Shoe Width:
- Total Track Width:
- Total Transport Height: 3660mm
- Minimum Ground
  Clearance:
- Rear Swing Radius:
- Track Ground Length:
- Counterweight Ground Clearance:
- Cab Height:
- Highlight:

3285mm

600mm

3580mm

555mm

3645mm

4020mm

1320mm

Komatsu 450 second hand earth moving machinery

Komatsu 450-8 second hand earth moving machinery

Komatsu 450-8 second hand construction equipment

# 450-8used Komatsu Excavator Large Backhoe Crawler

### **PRODUCT DESCRIPTION**

The use of energy efficiency systems can save fuel and reduce energy consumption, while improving work efficiency and driving comfort, which can greatly improve work efficiency and operational safety. It has good operating performance and adaptability and can be applied to