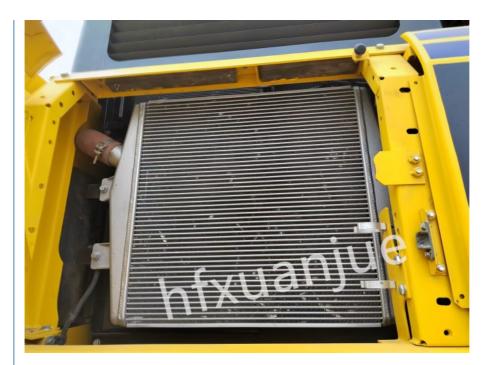

### **PRODUCT DETAILS**

#### Xuanjue serves you, operates with integrity and serves with heart

| Туре                 | Large             |
|----------------------|-------------------|
| Digging method       | Backhoe           |
| Walking style        | Crawler           |
| Ground voltage       | 84.1kpa           |
| Standard bucket      | 2.1m <sup>3</sup> |
| capacity             |                   |
| Bucket digging force | 227.3kn           |
| Unloading height     | 7625mm            |
|                      | •                 |