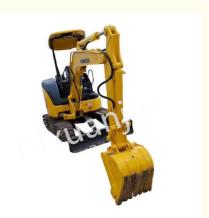

# Compact Used Komatsu Excavator 4.6km/H For Construction PC30

# High Efficiency Used Komatsu Excavator High Security Small Excavator

PRODUCT DESCRIPTION

The 30-2 is equipped with a powerful engine that provides strong digging force and is suitable for digging into various types of soil and rocks. 30-2 has flexible controllability, can operate in a small space, and is suitable for various working conditions. It adopts advanced hydraulic system and control technology, which can improve work efficiency and shorten construction time.