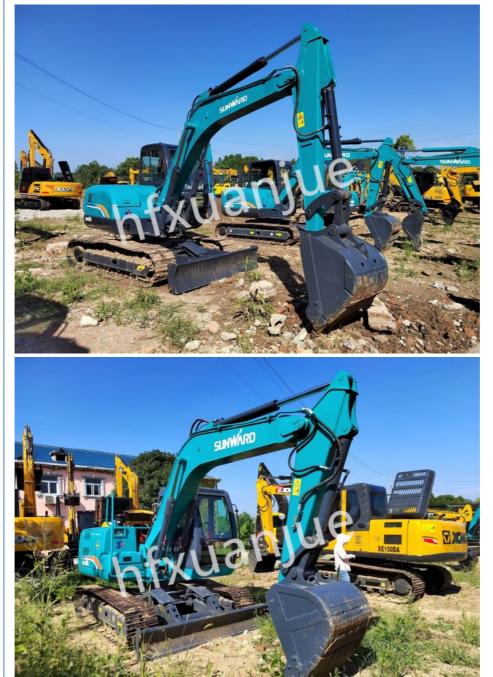

## 90 Used Crawler Excavator SUNWARD 90E 9 Ton Power And Efficiency

#### **PRODUCT DESCRIPTION**

Sunward Intelligent is a modern international enterprise whose main business is construction machinery. It was established in 1999. 2006: The company's shares were successfully listed on the Shenzhen Stock Exchange and was named "Top 100 Most Valuable Listed Companies in China and Top 30 Small and Medium-sized Board Companies in 2006" (ranked 12th) **GALLERY** 

#### **PRODUCT DETAILS**

Xuanjue serves you, operates with integrity and serves with heart

Brand name:SUNWARD Model name:90E Cab roof height: 2665mm Car loading width:2250mm Maximum discharge height: 5150mm Maximum digging depth:4205mm Maximum vertical excavation depth: 3680mm Maximum digging radius:6725mm Maximum excavation distance of stopping surface:6585mm Maximum lifting height of dozer blade: 405mm Maximum digging depth of bulldozer blade:330mm