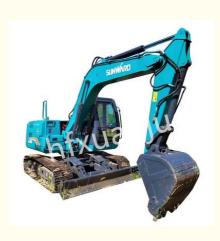

## 90 Used Crawler Excavator SUNWARD 90E 9 Ton Power And Efficiency

#### **PRODUCT DESCRIPTION**

Sunward Intelligent is a modern international enterprise whose main business is construction machinery. It was established in 1999. 2006: The company's shares were successfully listed on the Shenzhen Stock Exchange and was named "Top 100 Most Valuable Listed Companies in China and Top 30 Small and Medium-sized Board Companies in 2006" (ranked 12th) **GALLERY** 

#### **PRODUCT DETAILS**

Xuanjue serves you, operates with integrity and serves with heart

Brand name:SUNWARD Model name:90E Cab roof height: 2665mm Car loading width:2250mm Maximum discharge height: 5150mm Maximum digging depth:4205mm Maximum vertical excavation depth: 3680mm Maximum digging radius:6725mm Maximum excavation distance of stopping surface:6585mm Maximum lifting height of dozer blade: 405mm Maximum digging depth of bulldozer blade:330mm