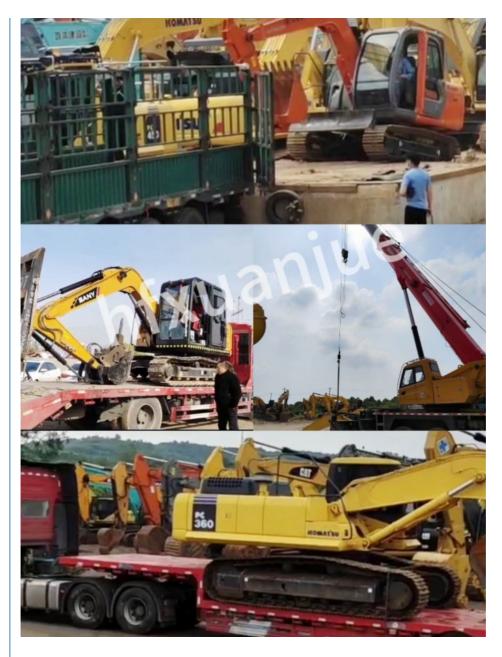

#### **PACKING AND SHIPPING**

1. Bulk carrier: Suitable for larger construction equipment without disassembly.

2. Container: The cheapest and fastest way is to put the machine into the container that needs to be disassembled.