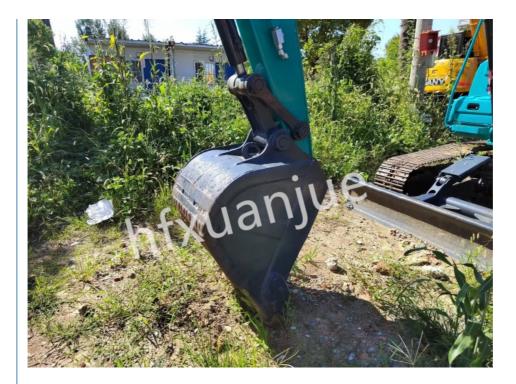

#### **PRODUCT DETAILS**

Xuanjue serves you, operates with integrity and serves with heart

Brand name:SUNWARD Model name:90E Cab roof height: 2665mm Car loading width:2250mm Maximum discharge height: 5150mm Maximum digging depth:4205mm Maximum vertical excavation depth: 3680mm Maximum digging radius:6725mm Maximum excavation distance of stopping surface:6585mm Maximum lifting height of dozer blade: 405mm Maximum digging depth of bulldozer blade:330mm