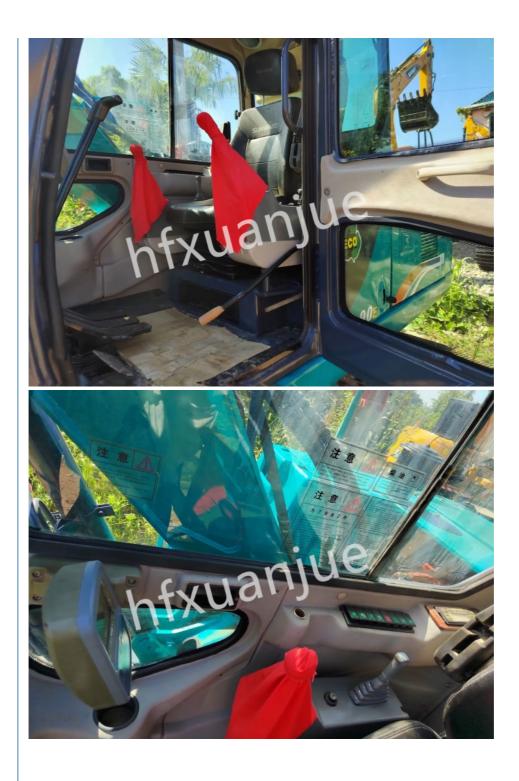

4,Comfortable driving experience: The enlarged driver's cab complies with FOPS/ROPS standards, has two-level adjustable seats, exquisite interior instruments, and spacious working space, which greatly improves operating comfort and riding safety.