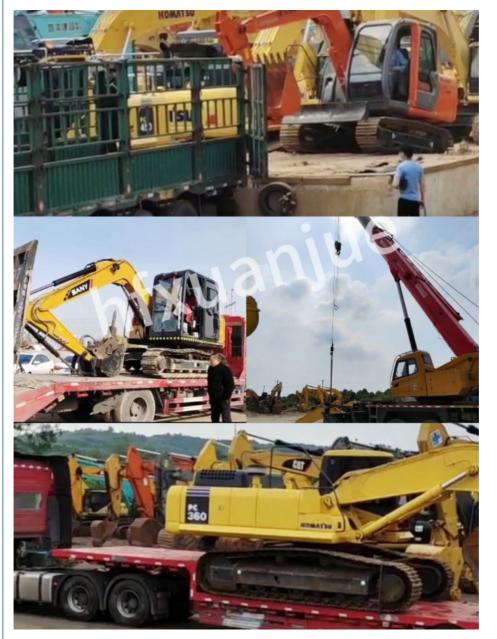

### **PACKING AND SHIPPING**

1. Bulk carrier: Suitable for larger construction equipment without disassembly.

2. Container: The cheapest and fastest way is to put the machine into the container that needs to be disassembled.