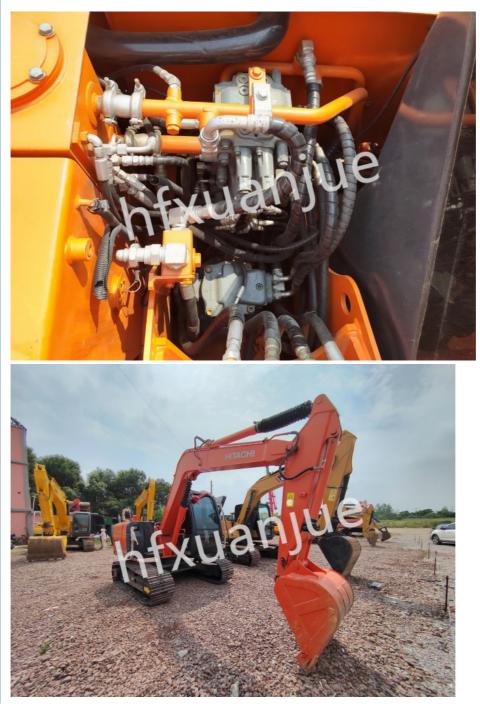

#### **PRODUCT DETAILS**

Xuanjue serves you, operates with integrity and serves with heart

| Working hydraulic oil circuit | 26.0mpa    |
|-------------------------------|------------|
| Travel hydraulic circuit      | 31.4mpa    |
| Rotary hydraulic circuit      | 22.6mpa    |
| Pilot system maximum          | 3.9mpa     |
| pressure                      |            |
| Boom cylinder - bore ×        | 1×115×65mm |
| stroke                        |            |
| Stick cylinder-bore × stroke  | 1×95×60mm  |
| Bucket cylinder - bore ×      | 1×85×55mm  |
| stroke                        |            |
|                               |            |