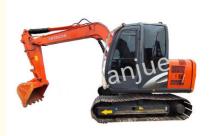

# Repossessed Hydraulic Used Hitachi Excavator Equipment EX60

## **Product Specification**

- Minimum Ground
   Clearance:
- Minimum Turning Radius 1720mm (front-end Device):
- Rear End Turning Radius: 1750mm
- Maximum Digging Radius: 6320mm
- Maximum Excavation 6170mm Radius Of Parking Surface:
- Maximum Digging Depth: 4170mm
- Maximum Digging Height: 7150mm
- Maximum Unloading Height:5060mm
- Maximum Vertical Digging 3730mm
   Depth:
- Bulldozing Board 2320×435mm Width×height:
- Highlight:
- Repossessed Used Hitachi Excavator, EX60 Used Hitachi Excavator,