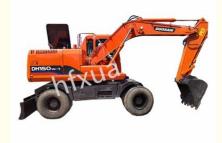

# Wheeled Doosan 150-7 2nd Hand Excavator 12T 2200kW

### **Product Specification**

| Brand:                                              | Doosan            |  |
|-----------------------------------------------------|-------------------|--|
| Model:                                              | 150-7             |  |
| • Type:                                             | Wheeled Excavator |  |
| • Power:                                            | 96/2200kW/rpm     |  |
| <ul> <li>Working Weight:</li> </ul>                 | 12900kg           |  |
| • Maximum Digging Radius:                           | 8740mm            |  |
| Weight:                                             | 15Tons            |  |
| <ul> <li>The Maximum Digging<br/>Depth:</li> </ul>  | 6130mm            |  |
| <ul> <li>The Maximum Digging<br/>Height:</li> </ul> | 8950mm            |  |
| <ul> <li>Maximum Unloading Height:6530mm</li> </ul> |                   |  |

## Used Doosan 150-7 Excavator 12900kg Working Weight Flexible Operation