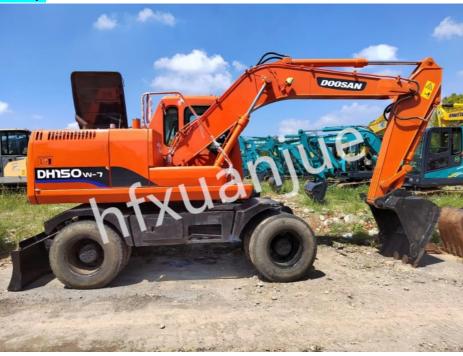

# Wheeled Doosan 150-7 2nd Hand Excavator 12T 2200kW

### **Product Specification**

| Brand:                                              | Doosan            |  |
|-----------------------------------------------------|-------------------|--|
| Model:                                              | 150-7             |  |
| • Type:                                             | Wheeled Excavator |  |
| • Power:                                            | 96/2200kW/rpm     |  |
| <ul> <li>Working Weight:</li> </ul>                 | 12900kg           |  |
| • Maximum Digging Radius:                           | 8740mm            |  |
| Weight:                                             | 15Tons            |  |
| <ul> <li>The Maximum Digging<br/>Depth:</li> </ul>  | 6130mm            |  |
| <ul> <li>The Maximum Digging<br/>Height:</li> </ul> | 8950mm            |  |
| <ul> <li>Maximum Unloading Height:6530mm</li> </ul> |                   |  |

## Used Doosan 150-7 Excavator 12900kg Working Weight Flexible Operation

#### Product Details:

Excavator Weight:15Tons Model :150-7 Brand:Doosan Bucket capacity :0.57 m<sup>3</sup> Power: 96/2200kW/rpm Working weight :12900kg Ton:15tons Bucket digging force :81.3kN; Digging force of bucket rod: 70kN Maximum digging radius :8740mm; Maximum digging depth :6130mm; Maximum digging height: 8950mm; Maximum unloading height: 6530mm