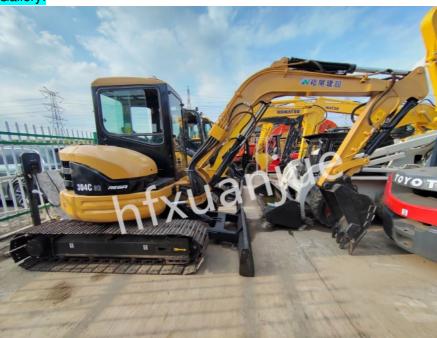

# Used CAT 304C Mini Excavator For Excavation Loading Grading

# High Efficiency Used CAT Mini Excavator 304C for Excavation Loading Grading Product Description:

Caterpillar is a leading global manufacturer of construction machinery, mining equipment, diesel and natural gas engines, industrial gas turbines and diesel-electric hybrid units. Its small hydraulic excavators include Cat® 305.5, Cat® 307.5, etc. Gallery: