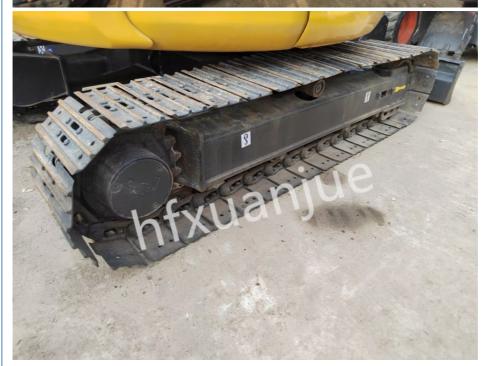

# High Efficiency Used CAT Mini Excavator 304C for Excavation Loading Grading Product Description:

Caterpillar is a leading global manufacturer of construction machinery, mining equipment, diesel and natural gas engines, industrial gas turbines and diesel-electric hybrid units. Its small hydraulic excavators include Cat® 305.5, Cat® 307.5, etc. Gallery: