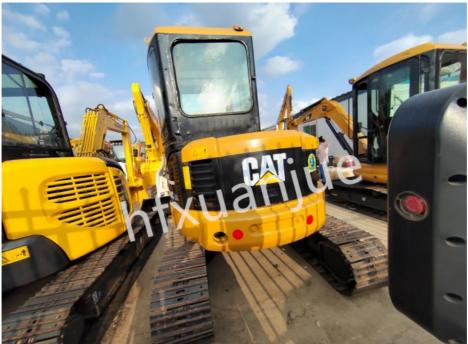

# High Efficiency Used CAT Mini Excavator 304C for Excavation Loading Grading Product Description:

Caterpillar is a leading global manufacturer of construction machinery, mining equipment, diesel and natural gas engines, industrial gas turbines and diesel-electric hybrid units. Its small hydraulic excavators include Cat® 305.5, Cat® 307.5, etc. Gallery:

#### Advantage:

- 1,High flexibility: The 304C is a mini excavator that is small enough to operate in tight spaces, making it ideal for urban environments or indoor construction.
- 2,Versatility: 304C can be used in a variety of construction situations such as excavation, loading, grading, crushing, etc. 3,High efficiency: 304C adopts advanced hydraulic system and engine technology to provide powerful power and efficient work efficiency.
- 4,High reliability: Caterpillar is a company with many years of experience in manufacturing construction machinery, and its products have been widely recognized for their reliability and durability.
- 5,Good comfort: The 304C is equipped with a comfortable operating seat and good visibility, which can improve the operator's work efficiency and comfort.