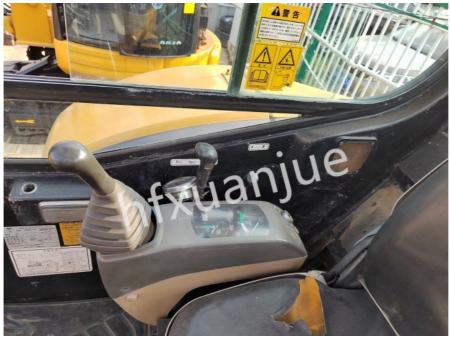

#### Advantage:

- 1,High flexibility: The 304C is a mini excavator that is small enough to operate in tight spaces, making it ideal for urban environments or indoor construction.
- 2,Versatility: 304C can be used in a variety of construction situations such as excavation, loading, grading, crushing, etc. 3,High efficiency: 304C adopts advanced hydraulic system and engine technology to provide powerful power and efficient work efficiency.
- 4,High reliability: Caterpillar is a company with many years of experience in manufacturing construction machinery, and its products have been widely recognized for their reliability and durability.
- 5,Good comfort: The 304C is equipped with a comfortable operating seat and good visibility, which can improve the operator's work efficiency and comfort.