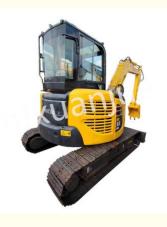

# Japan Used Mini Excavator Komatsu 55 5T Hydraulic

Komatsu 55 Used Mini Excavator, 5T Used Mini Excavator, 5T komatsu 55 excavator

#### Bucket Capacity 0.2m<sup>3</sup> 55 Used Mini Excavator Working Weight 5160 Kg PRODUCT DESCRIPTION

The Komatsu 55 is cost-effective, strong, durable, and has low fuel consumption. Hydraulic pressure is its strong point. It has good overall coordination, is fast, is not easy to break, and has good value retention. Used cars are also very popular. It adopts a high-performance engine and hydraulic system to provide strong power and efficient excavation capabilities, and is capable of various complex excavation tasks.