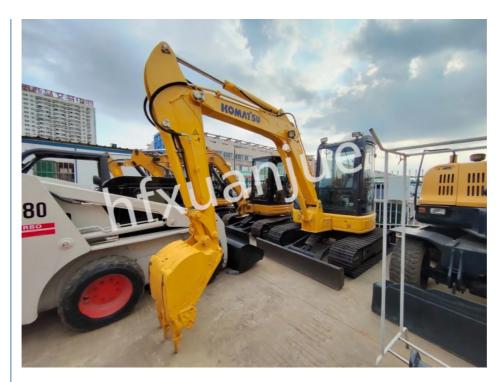

# Japan Used Mini Excavator Komatsu 55 5T Hydraulic

Komatsu 55 Used Mini Excavator, 5T Used Mini Excavator, 5T komatsu 55 excavator

#### Bucket Capacity 0.2m<sup>3</sup> 55 Used Mini Excavator Working Weight 5160 Kg PRODUCT DESCRIPTION

The Komatsu 55 is cost-effective, strong, durable, and has low fuel consumption. Hydraulic pressure is its strong point. It has good overall coordination, is fast, is not easy to break, and has good value retention. Used cars are also very popular. It adopts a high-performance engine and hydraulic system to provide strong power and efficient excavation capabilities, and is capable of various complex excavation tasks.