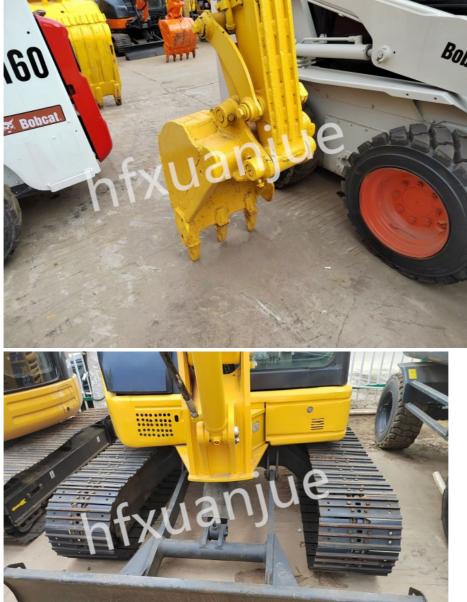

#### Bucket Capacity 0.2m<sup>3</sup> 55 Used Mini Excavator Working Weight 5160 Kg PRODUCT DESCRIPTION

The Komatsu 55 is cost-effective, strong, durable, and has low fuel consumption. Hydraulic pressure is its strong point. It has good overall coordination, is fast, is not easy to break, and has good value retention. Used cars are also very popular. It adopts a high-performance engine and hydraulic system to provide strong power and efficient excavation capabilities, and is capable of various complex excavation tasks.

#### **PRODUCT DETAILS**

Xuanjue serves you, operates with integrity and serves with heart

| Maximum vertical digging depth | 3020mm                                                                                                         |
|--------------------------------|----------------------------------------------------------------------------------------------------------------|
| Maximum digging depth          | 3800mm                                                                                                         |
| Maximum digging radius         | 6070mm                                                                                                         |
| Ground voltage                 | 30.3kpa                                                                                                        |
| Digging force of stick         | 39kn                                                                                                           |
| Walking speed                  | 4.6km/h                                                                                                        |
| Machine working weight         | 5160kg                                                                                                         |
|                                | STATES AND A STATES |