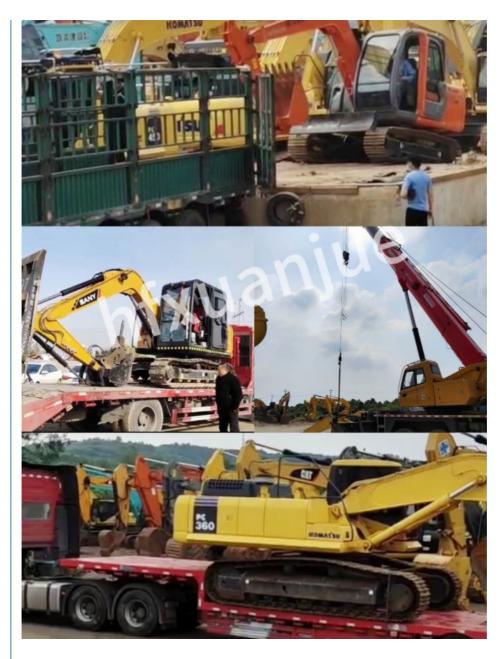

### PACKING AND SHIPPING

1. Bulk carrier: suitable for larger construction equipment without disassembly.

2. Container: The cheapest and fastest way is to put the machine into the container that needs to be disassembled.