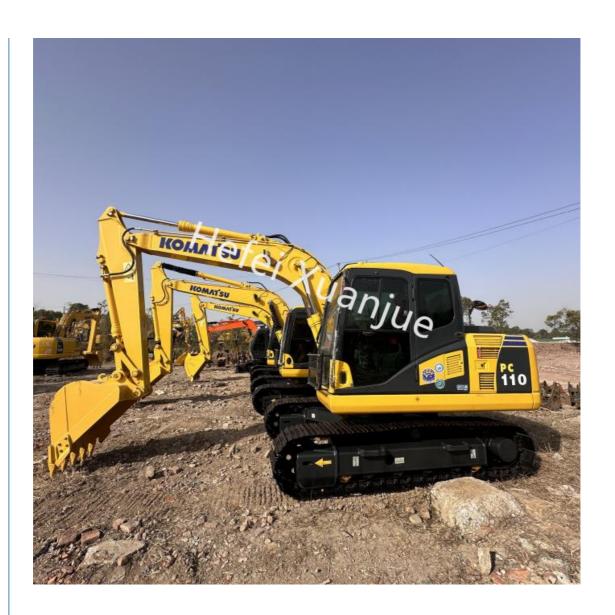

# Flexible Operation Used Komatsu PC110 Excavator

#### Features:

Product Name: Used Komatsu Excavator Model: Komatsu Earth Moving Excavator PC110

Operating Weight: 10.98t

Coolant: 13.4L

Engine: Komatsu SAA4D95LE-3

Bucket Type: Backhoe

## Advantage:

With a conventional power source and a maximum output power of 65kW, the PC110 delivers robust performance in terms of digging force, speed, and efficiency. The excavator features a hydraulic system with a maximum main pump flow of 226L/min, ensuring efficient and precise operation during various tasks. The machine's weight distribution, counterweight design, and rear swing radius contribute to its stability during operation, enhancing safety and control.