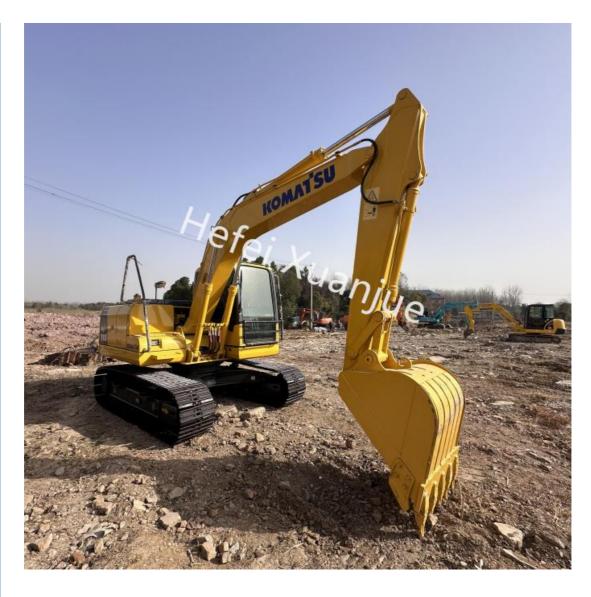

# Flexible Operation Used Komatsu PC110 Excavator

#### Features:

Product Name: Used Komatsu Excavator Model: Komatsu Earth Moving Excavator PC110

Operating Weight: 10.98t

Coolant: 13.4L

Engine: Komatsu SAA4D95LE-3

Bucket Type: Backhoe

## Advantage:

With a conventional power source and a maximum output power of 65kW, the PC110 delivers robust performance in terms of digging force, speed, and efficiency. The excavator features a hydraulic system with a maximum main pump flow of 226L/min, ensuring efficient and precise operation during various tasks. The machine's weight distribution, counterweight design, and rear swing radius contribute to its stability during operation, enhancing safety and control.