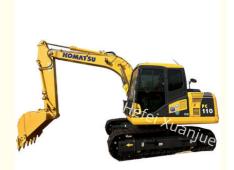

# Used Komatsu PC110 Construction Excavator Efficient Maximum Main Pump Flow

# **Product Specification**

Location: ChinaBucket Type: BackhoeCoolant: 13.4L

• Maximum Main Pump 226 L/min

Flow:

Model: PC110Fuel Tank Capacity: 247LTravel Hydraulic Circuit: 35.5Mpa

Type: Crawler Excavator

#### Features:

Product Name: Used Komatsu Excavator Model: Komatsu Earth Moving Excavator PC110

Operating Weight: 10.98t

Coolant: 13.4L

Engine: Komatsu SAA4D95LE-3

Bucket Type: Backhoe

# **Technical Parameters:**

| Parameter                | Value               |
|--------------------------|---------------------|
| Model                    | PC110               |
| Bucket Type              | Backhoe             |
| Operating Weight         | 10.98t              |
| Fuel Tank Capacity       | 247L                |
| Туре                     | Crawler Excavator   |
| Bucket Capacity          | 0.48 Cubic Meters   |
| Travel Hydraulic Circuit | 35.5Mpa             |
| Coolant                  | 13.4L               |
| Engine                   | Komatsu SAA4D95LE-3 |
| Maximum Output Power     | 65kW                |