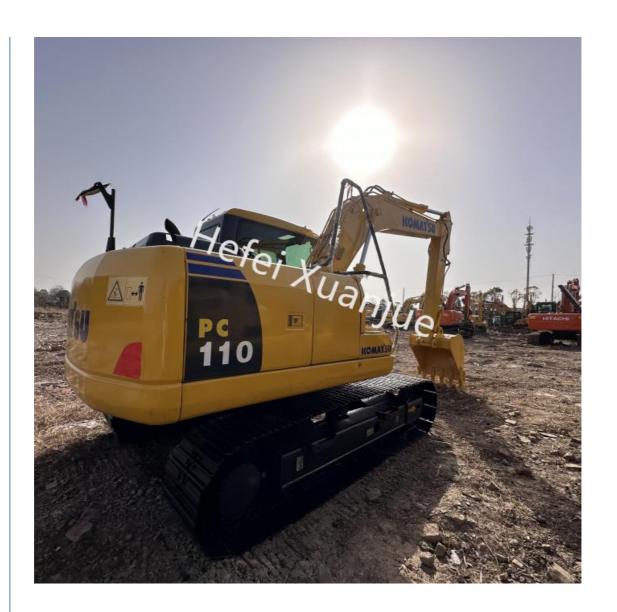

# Flexible Operation Used Komatsu PC110 Excavator

#### Features:

Product Name: Used Komatsu Excavator Model: Komatsu Earth Moving Excavator PC110

Operating Weight: 10.98t

Coolant: 13.4L

Engine: Komatsu SAA4D95LE-3

Bucket Type: Backhoe

## Advantage:

With a conventional power source and a maximum output power of 65kW, the PC110 delivers robust performance in terms of digging force, speed, and efficiency. The excavator features a hydraulic system with a maximum main pump flow of 226L/min, ensuring efficient and precise operation during various tasks. The machine's weight distribution, counterweight design, and rear swing radius contribute to its stability during operation, enhancing safety and control.