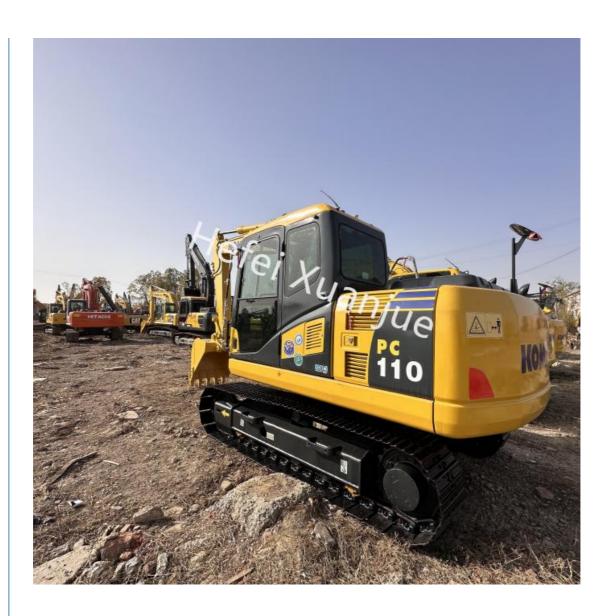

# Flexible Operation Used Komatsu PC110 Excavator

#### Features:

Product Name: Used Komatsu Excavator Model: Komatsu Earth Moving Excavator PC110

Operating Weight: 10.98t

Coolant: 13.4L

Engine: Komatsu SAA4D95LE-3

Bucket Type: Backhoe

## Advantage:

With a conventional power source and a maximum output power of 65kW, the PC110 delivers robust performance in terms of digging force, speed, and efficiency. The excavator features a hydraulic system with a maximum main pump flow of 226L/min, ensuring efficient and precise operation during various tasks. The machine's weight distribution, counterweight design, and rear swing radius contribute to its stability during operation, enhancing safety and control.