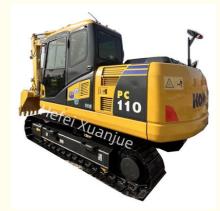

# Used Komatsu PC110 Construction Excavator Efficient Maximum Main Pump Flow

# **Product Specification**

Location: ChinaBucket Type: BackhoeCoolant: 13.4L

• Maximum Main Pump 226 L/min

Flow:

Model: PC110Fuel Tank Capacity: 247LTravel Hydraulic Circuit: 35.5Mpa

Type: Crawler Excavator

#### Features:

Product Name: Used Komatsu Excavator Model: Komatsu Earth Moving Excavator PC110

Operating Weight: 10.98t

Coolant: 13.4L

Engine: Komatsu SAA4D95LE-3

Bucket Type: Backhoe

# **Technical Parameters:**

| Parameter                | Value               |
|--------------------------|---------------------|
| Model                    | PC110               |
| Bucket Type              | Backhoe             |
| Operating Weight         | 10.98t              |
| Fuel Tank Capacity       | 247L                |
| Туре                     | Crawler Excavator   |
| Bucket Capacity          | 0.48 Cubic Meters   |
| Travel Hydraulic Circuit | 35.5Mpa             |
| Coolant                  | 13.4L               |
| Engine                   | Komatsu SAA4D95LE-3 |
| Maximum Output Power     | 65kW                |