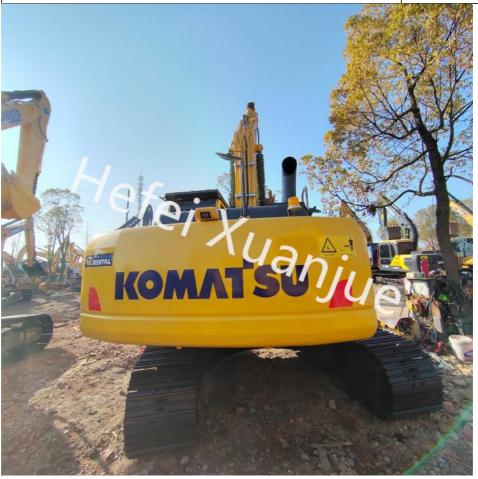

# Versatile Used Komatsu Construction Excavator In With 172kN Bucket Digging Force

## Versatile Komatsu Construction Excavator in with 172kN Bucket Digging Force

#### **Product Description:**

Komatsu Heavy Equipment Excavator is a powerful and reliable construction excavator for earth moving. Boasting a 110/2000 power, 5.5/4.2/3.1km/h travel speed, 70/35 gradeability, and powerful SAA6D107E-1 engine, this Komatsu excavator is perfect for any job site. Located in China, this Komatsu construction excavator is designed to help get your job done efficiently and quickly. It is perfect for any job involving earth moving, such as construction, mining, excavating, and more. With its powerful engine and robust design, the Komatsu excavator will ensure your work is done in the most efficient manner. Invest in this Komatsu earth moving excavator and you will not be