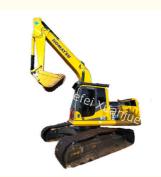

# Versatile Used Komatsu Construction Excavator In With 172kN Bucket Digging Force

## Versatile Komatsu Construction Excavator in with 172kN Bucket Digging Force

#### **Product Description:**

Komatsu Heavy Equipment Excavator is a powerful and reliable construction excavator for earth moving. Boasting a 110/2000 power, 5.5/4.2/3.1km/h travel speed, 70/35 gradeability, and powerful SAA6D107E-1 engine, this Komatsu excavator is perfect for any job site. Located in China, this Komatsu construction excavator is designed to help get your job done efficiently and quickly. It is perfect for any job involving earth moving, such as construction, mining, excavating, and more. With its powerful engine and robust design, the Komatsu excavator will ensure your work is done in the most efficient manner. Invest in this Komatsu earth moving excavator and you will not be