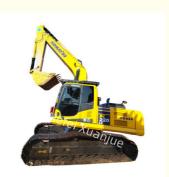

# Versatile Used Komatsu Construction Excavator In With 172kN Bucket Digging Force

## Versatile Komatsu Construction Excavator in with 172kN Bucket Digging Force

#### **Product Description:**

Komatsu Heavy Equipment Excavator is a powerful and reliable construction excavator for earth moving. Boasting a 110/2000 power, 5.5/4.2/3.1km/h travel speed, 70/35 gradeability, and powerful SAA6D107E-1 engine, this Komatsu excavator is perfect for any job site. Located in China, this Komatsu construction excavator is designed to help get your job done efficiently and quickly. It is perfect for any job involving earth moving, such as construction, mining, excavating, and more. With its powerful engine and robust design, the Komatsu excavator will ensure your work is done in the most efficient manner. Invest in this Komatsu earth moving excavator and you will not be