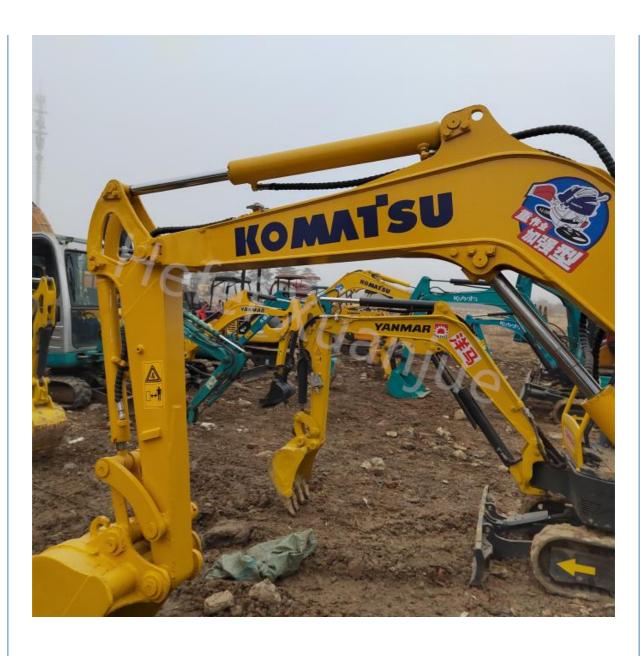

## Applications:

The Komatsu PC30 Used Crawler Excavator is equipped with a powerful 3D88E-6 engine, capable of delivering 21.2 horsepower. This enables the excavator to efficiently and effectively perform a variety of earth moving tasks, including digging, trenching, and loading. With its large digging force and bucket capacity, this excavator can easily handle any type of soil or material.

The Komatsu PC30 Used Crawler Excavator is designed with user-friendliness in mind. With its ergonomic controls and smooth operation, it is easy for operators of all skill levels to handle. The excavator also comes with a variety of attachments, such as buckets and hammers, to further enhance its versatility and efficiency.