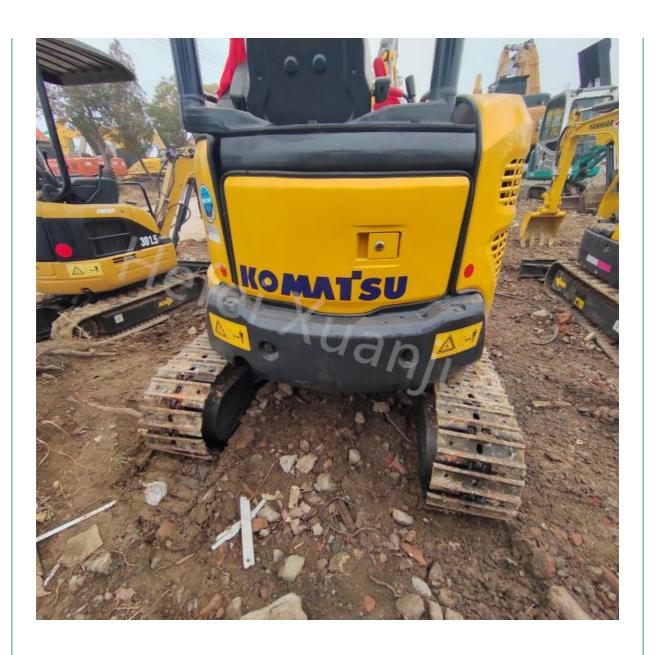

### **Product Description:**

The Komatsu Heavy Equipment Excavator is known for its advanced technology and innovative features that make it stand out in the market. The Used Komatsu Excavator is no exception, as it comes with a powerful 3D88E-6 engine that provides high torque and excellent fuel efficiency. This makes it a cost-effective choice for any construction project, whether big or small. With a working weight of 3140 kg, this excavator is designed to handle heavy loads and can easily maneuver through tight spaces. Its compact size also makes it easy to transport and operate in any type of terrain. The Max Digging Height of 3530 mm ensures that it can reach deep into the ground and perform precise digging and excavating tasks. The overall size of the Used Komatsu Excavator is  $4.56 \times 1.55 \times 2.52$ m, making it a perfect fit for any job site. Its sturdy and durable construction guarantees long-term use, even in the toughest working conditions. It is a cost-effective solution for anyone looking for a reliable and efficient earth moving excavator.

## **Technical Parameters:**

| Key Features       | Technical Specifications |
|--------------------|--------------------------|
| Product Model      | Crawler Excavator        |
| Model              | PC30                     |
| Engine Model       | 3D88E-6                  |
| Engine Power       | 21.4hp                   |
| Working Weight     | 3140kg                   |
| Capacity           | 0.09m³                   |
| Max Digging Depth  | 2670mm                   |
| Max Digging Height | 3530mm                   |
| Travel Speed       | 4.6km/h                  |
| Overall Size       | 4.56×1.55×2.52m          |