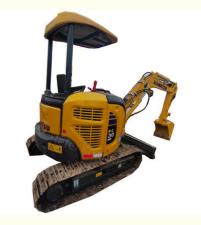

# PC30 With 21.4 Engine Power Komatsu Construction Excavator 3D88E-6 For Heavy Duty Work

## **Product Specification**

Model: PC30
Capacity: 0.09
Max Digging Hight: 3530
Max Digging Depth: 2670
Working Weight: 3140
Travel Speed: 4.6

• Overall Size: 4.56×1.55×2.52m

• Engine Power: 21.4

Highlight: Heavy Duty Work Komatsu Construction

### **Product Description:**

The Komatsu Heavy Equipment Excavator is known for its advanced technology and innovative features that make it stand out in the market. The Used Komatsu Excavator is no exception, as it comes with a powerful 3D88E-6 engine that provides high torque and excellent fuel efficiency. This makes it a cost-effective choice for any construction project, whether big or small. With a working weight of 3140 kg, this excavator is designed to handle heavy loads and can easily maneuver through tight spaces. Its compact size also makes it easy to transport and operate in any type of terrain. The Max Digging Height of 3530 mm ensures that it can reach deep into the ground and perform precise digging and excavating tasks. The overall size of the Used Komatsu Excavator is  $4.56 \times 1.55 \times 2.52$ m, making it a perfect fit for any job site. Its sturdy and durable construction guarantees long-term use, even in the toughest working conditions. It is a cost-effective solution for anyone looking for a reliable and efficient earth moving excavator.

## **Technical Parameters:**

| Key Features       | Technical Specifications |
|--------------------|--------------------------|
| Product Model      | Crawler Excavator        |
| Model              | PC30                     |
| Engine Model       | 3D88E-6                  |
| Engine Power       | 21.4hp                   |
| Working Weight     | 3140kg                   |
| Capacity           | 0.09m³                   |
| Max Digging Depth  | 2670mm                   |
| Max Digging Height | 3530mm                   |
| Travel Speed       | 4.6km/h                  |
| Overall Size       | 4.56×1.55×2.52m          |