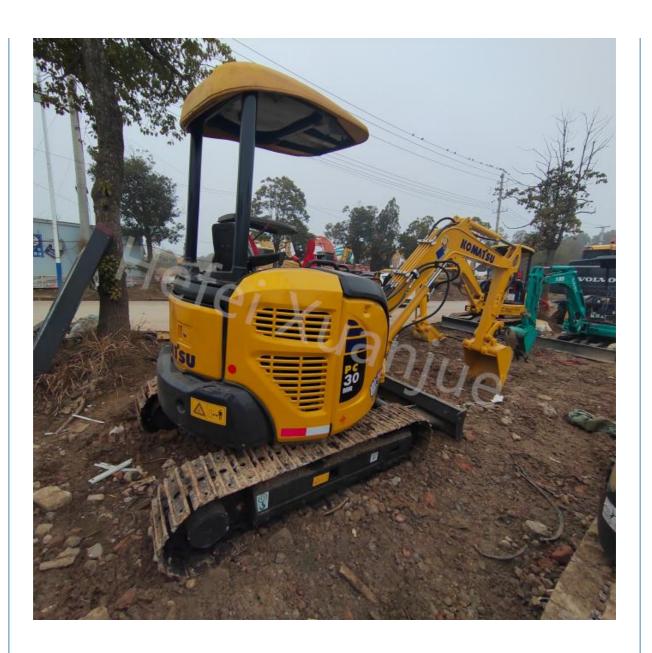

### **Product Description:**

The Komatsu Heavy Equipment Excavator is known for its advanced technology and innovative features that make it stand out in the market. The Used Komatsu Excavator is no exception, as it comes with a powerful 3D88E-6 engine that provides high torque and excellent fuel efficiency. This makes it a cost-effective choice for any construction project, whether big or small. With a working weight of 3140 kg, this excavator is designed to handle heavy loads and can easily maneuver through tight spaces. Its compact size also makes it easy to transport and operate in any type of terrain. The Max Digging Height of 3530 mm ensures that it can reach deep into the ground and perform precise digging and excavating tasks. The overall size of the Used Komatsu Excavator is  $4.56 \times 1.55 \times 2.52$ m, making it a perfect fit for any job site. Its sturdy and durable construction guarantees long-term use, even in the toughest working conditions. It is a cost-effective solution for anyone looking for a reliable and efficient earth moving excavator.

## **Technical Parameters:**

| Key Features       | Technical Specifications |
|--------------------|--------------------------|
| Product Model      | Crawler Excavator        |
| Model              | PC30                     |
| Engine Model       | 3D88E-6                  |
| Engine Power       | 21.4hp                   |
| Working Weight     | 3140kg                   |
| Capacity           | 0.09m³                   |
| Max Digging Depth  | 2670mm                   |
| Max Digging Height | 3530mm                   |
| Travel Speed       | 4.6km/h                  |
| Overall Size       | 4.56×1.55×2.52m          |