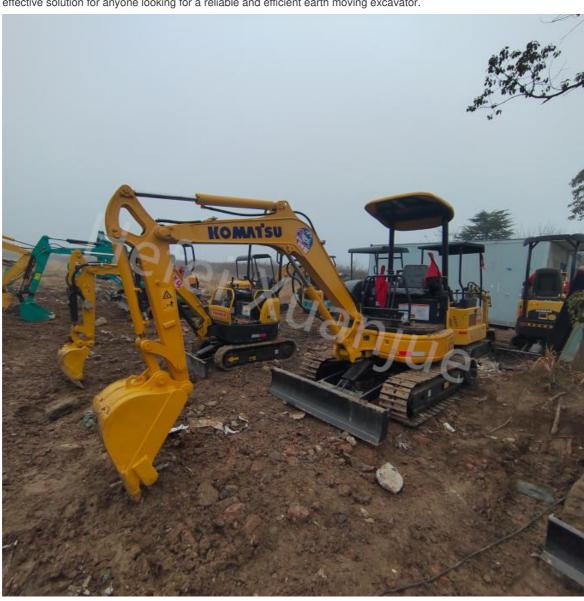

### **Product Description:**

The Komatsu Heavy Equipment Excavator is known for its advanced technology and innovative features that make it stand out in the market. The Used Komatsu Excavator is no exception, as it comes with a powerful 3D88E-6 engine that provides high torque and excellent fuel efficiency. This makes it a cost-effective choice for any construction project, whether big or small. With a working weight of 3140 kg, this excavator is designed to handle heavy loads and can easily maneuver through tight spaces. Its compact size also makes it easy to transport and operate in any type of terrain. The Max Digging Height of 3530 mm ensures that it can reach deep into the ground and perform precise digging and excavating tasks. The overall size of the Used Komatsu Excavator is  $4.56 \times 1.55 \times 2.52$ m, making it a perfect fit for any job site. Its sturdy and durable construction guarantees long-term use, even in the toughest working conditions. It is a cost-effective solution for anyone looking for a reliable and efficient earth moving excavator.

## Applications:

The Komatsu PC30 Used Crawler Excavator is equipped with a powerful 3D88E-6 engine, capable of delivering 21.2 horsepower. This enables the excavator to efficiently and effectively perform a variety of earth moving tasks, including digging, trenching, and loading. With its large digging force and bucket capacity, this excavator can easily handle any type of soil or material.