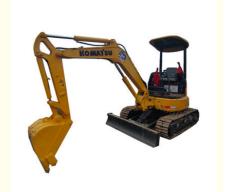

# PC30 With 21.4 Engine Power Komatsu Construction Excavator 3D88E-6 For Heavy Duty Work

## **Product Specification**

Model: PC30
Capacity: 0.09
Max Digging Hight: 3530
Max Digging Depth: 2670
Working Weight: 3140
Travel Speed: 4.6

• Overall Size: 4.56×1.55×2.52m

• Engine Power: 21.4

Highlight: Heavy Duty Work Komatsu Construction

### **Product Description:**

The Komatsu Heavy Equipment Excavator is known for its advanced technology and innovative features that make it stand out in the market. The Used Komatsu Excavator is no exception, as it comes with a powerful 3D88E-6 engine that provides high torque and excellent fuel efficiency. This makes it a cost-effective choice for any construction project, whether big or small. With a working weight of 3140 kg, this excavator is designed to handle heavy loads and can easily maneuver through tight spaces. Its compact size also makes it easy to transport and operate in any type of terrain. The Max Digging Height of 3530 mm ensures that it can reach deep into the ground and perform precise digging and excavating tasks. The overall size of the Used Komatsu Excavator is  $4.56 \times 1.55 \times 2.52$ m, making it a perfect fit for any job site. Its sturdy and durable construction guarantees long-term use, even in the toughest working conditions. It is a cost-effective solution for anyone looking for a reliable and efficient earth moving excavator.

## **Technical Parameters:**

| Key Features       | Technical Specifications |
|--------------------|--------------------------|
| Product Model      | Crawler Excavator        |
| Model              | PC30                     |
| Engine Model       | 3D88E-6                  |
| Engine Power       | 21.4hp                   |
| Working Weight     | 3140kg                   |
| Capacity           | 0.09m³                   |
| Max Digging Depth  | 2670mm                   |
| Max Digging Height | 3530mm                   |
| Travel Speed       | 4.6km/h                  |
| Overall Size       | 4.56×1.55×2.52m          |